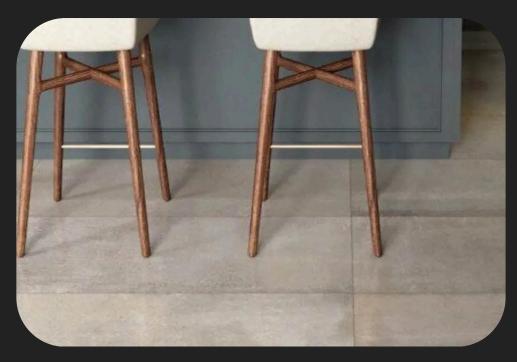

#### SHELTER POINT (12"X 24")

#### **\$2.99**/SF REG.\$4.99 40% OFF!

VARIOUS WHITE TILE SIZES 12" X 36" 12 "X 24" 3" X 6"

#### CENTURA – G-STONE PYRITE – 3" X 12"

\$3.99/SF REG. \$6.99 42% OFF!