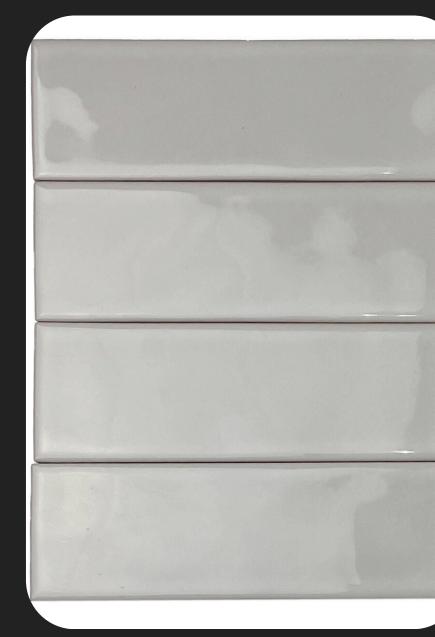

#### **\$2.99**/SF REG.\$4.99 40% OFF!

VARIOUS WHITE TILE SIZES 12" X 36" 12 "X 24" 3" X 6"

#### GREY GLOSSY 3" X 6"

#### \$1.99/sf REG. \$3.89 47% OFF!