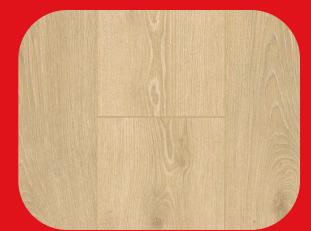

## Viny Plank \$2.49 / SF REG.\$3.99 35% OFF!

CYRUS FLOORS ROBIE – 9" X 60"

## Viny Plank \$2.49/SF REG. \$3.99 35% OFF!

CYRUS FLOORS JASPER – 9" X 60"